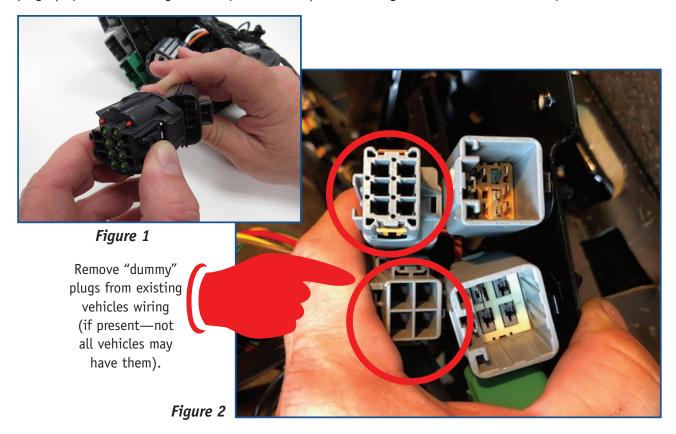

## TRAILER WIRING KIT, GENUINE

Kit #: VPLST0016G

Page:

1 OF 1

Fits:

Range Rover Sport 2010 - '11 Range Rover Sport Supercharged 2010 - '11

Before you begin to install the new harness...

The first picture (Figure 1) shows the new harness plug on the bottom with the green dot nubs. The green nub piece is a pin cover and has to be removed before it will install into the car harness. Press the top rear tang of the cover to remove.

The second picture (Figure 2) shows on the left side top and bottom the harness plugs in the car that has the "dummy" plugs still in place that will need to be removed before it will fit into the new trailer harness plugs (depicted on the right side top and bottom). Follow the genuine instructions to complete installation.